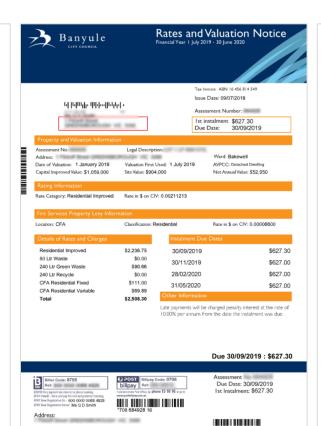

eet Address] in the City   | of                              | , State of              |                   |
| consisting of Bathroon         | ns and Bedroom(s) herei         | inafter known as the    | "Premises".       |
| PURPOSE: The Tenant(s) a       | and any Occupant(s) may only    | y use the Premises a    | s a residential   |
| dwelling. It may not be used   | for storage, the manufacturin   | ng of any type of foo   | od or product, a  |
| professional service(s), or fo | or any commercial use unless    | otherwise stated in t   | this Agreement.   |
| FURNISHINGS: The Prem          | ises is:                        |                         |                   |
|                                | e following items:              |                         |                   |