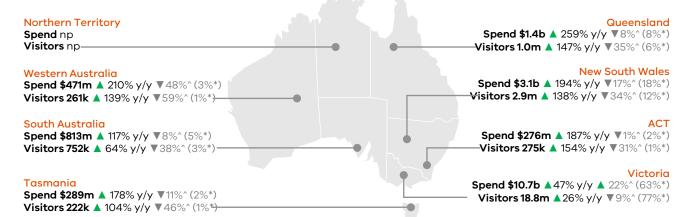

## Overnight spend and visitors by origin

Improvements in the NVS methodology has resulted in a break in series. Please use caution when comparing 2022 results with previous releases. For further information on methodology changes and impacts refer to the Tourism Research Australia NVS

Y/Y: Year-on-year growth.

\* % change for year ending September 2019 (pre-COVID) vs year ending September 2022. (\*) Denotes the origin market's contribution to Victorian domestic overnight spend/visitation.

Source: NVS, Tourism Research Australia, Canberra, year ending September 2022, released December 2022.

Base: Visitors aged 15+. Data correct at time of public Next release: YE December 2022 (April 2023 - tbc).