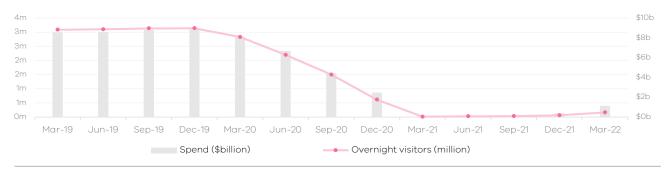

## Rolling annual spend and visitors (year ending March 2019 to year ending March 2021)