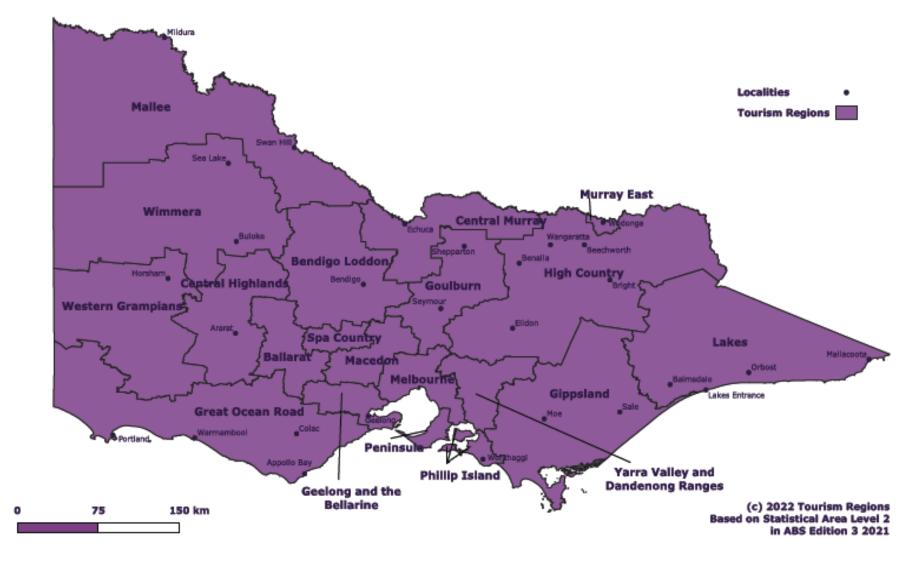

# VICTORIA'S TOURISM REGIONS

The map and table below list the sub-regions that make up Victoria's tourism regions. These regions form the basis of data reported from the National Visitor Survey (NVS) and the International Visitor Survey (IVS), published by Tourism Research Australia.

#### **TOURISM REGIONS 2022 - VICTORIA**

| Tourism<br>Regions                  | Sub-regions                  | Statistical Area Level 2 (SA2)                                                                                                                                                                                                                                                                                             | Local Government<br>Areas (LGAs) – Guide^                                   |
|-------------------------------------|------------------------------|----------------------------------------------------------------------------------------------------------------------------------------------------------------------------------------------------------------------------------------------------------------------------------------------------------------------------|-----------------------------------------------------------------------------|
| Daylesford and<br>Macedon<br>Ranges | Macedon                      | Bacchus Marsh Region, Gordon (Vic.), Kyneton, Woodend, Gisborne, Macedon, Riddells Creek, Romsey, Bacchus Marsh                                                                                                                                                                                                            | Macedon Ranges,<br>Moorabool                                                |
|                                     | Spa Country                  | Creswick – Clunes, Daylesford                                                                                                                                                                                                                                                                                              | Hepburn                                                                     |
| Geelong and the<br>Bellarine        | Geelong and<br>the Bellarine | Bannockburn, Golden Plains – South, Belmont, Corio – Norlane, Geelong, Geelong West -<br>Hamlyn Heights, Grovedale, Highton, Lara, Leopold, Newcomb – Moolap, Newtown (Vic.), North<br>Geelong - Bell Park, Clifton Springs, Ocean Grove - Barwon Heads, Portarlington, Point<br>Lonsdale - Queenscliff                    | Greater Geelong, Queenscliff,<br>Golden Plains (also in Ballarat)           |
| Gippsland                           | Gippsland                    | Drouin, Mount Baw Baw Region, Trafalgar (Vic.), Warragul, Foster, Korumburra, Leongatha, Wilsons Promontory, Churchill, Moe – Newborough, Morwell, Traralgon, Yallourn North – Glengarry, Alps – West, Longford - Loch Sport, Maffra, Rosedale, Sale, Yarram                                                               | Baw Baw, Wellington, Latrobe,<br>South Gippsland                            |
|                                     | Lakes                        | Alps – East, Bairnsdale, Bruthen – Omeo, Lake King, Lakes Entrance, Orbost, Paynesville                                                                                                                                                                                                                                    | East Gippsland                                                              |
| Goldfields                          | Ballarat                     | Alfredton, Avoca, Ballarat, Ballarat – North, Ballarat - South, Beaufort, Buninyong, Delacombe, Smythe's Creek, Wendouree - Miners Rest, Golden Plains - North                                                                                                                                                             | Ballarat, Pyrenees, Golden<br>Plains (also in Geelong and the<br>Bellarine) |
|                                     | Bendigo<br>Loddon            | Maryborough (Vic.), Maryborough Region, Bendigo, California Gully – Eaglehawk, East Bendigo – Kennington, Flora Hill - Spring Gully, Kangaroo Flat - Golden Square, Maiden Gully, Strathfieldsaye, White Hills – Ascot, Bendigo Region – South, Castlemaine, Castlemaine Region, Heathcote, Bendigo Region – North, Loddon | Loddon, Greater Bendigo,<br>Central Goldfields, Mt<br>Alexander             |
| Grampians                           | Central<br>Highlands         | Ararat, Ararat Region, St Arnaud, Stawell                                                                                                                                                                                                                                                                                  | Ararat, Northern Grampians                                                  |
|                                     | Western<br>Grampians         | Horsham, Horsham Region, West Wimmera, Hamilton (Vic.), Southern Grampians                                                                                                                                                                                                                                                 | Southern Grampians,<br>Horsham, West Wimmera                                |
|                                     | Wimmera                      | Nhill Region, Yarriambiack, Buloke                                                                                                                                                                                                                                                                                         | Yarriambiack, Hindmarsh,<br>Buloke                                          |
| Great Ocean<br>Road                 | Great Ocean<br>Road          | Winchelsea, Lorne – Anglesea, Torquay, Glenelg (Vic.), Portland, Camperdown, Colac, Colac<br>Region, Corangamite – North, Corangamite – South, Otway, Moyne – East, Moyne – West,<br>Warrnambool – North, Warrnambool – South                                                                                              | Glenelg, Moyne, Corangamite,<br>Colac Otway, Surf Coast,<br>Warrnambool     |

| Tourism<br>Regions                      | Sub-regions       | Statistical Area Level 2 (SA2)                                                                                                                                                                                                                                                                                                                                                                                                                                                               | Local Government<br>Areas (LGAs) – Guide^                                 |
|-----------------------------------------|-------------------|----------------------------------------------------------------------------------------------------------------------------------------------------------------------------------------------------------------------------------------------------------------------------------------------------------------------------------------------------------------------------------------------------------------------------------------------------------------------------------------------|---------------------------------------------------------------------------|
| Victoria's High<br>Country              | High Country      | Mansfield (Vic.), Benalla, Benalla Region, Rutherglen, Wangaratta, Alexandra, Yea, Kinglake, Wangaratta Region, Beechworth, Bright - Mount Beauty, Chiltern - Indigo Valley, Myrtleford, Towong, Yackandandah                                                                                                                                                                                                                                                                                | Mansfield, Alpine, Murrindindi,<br>Wangaratta, Indigo, Towong,<br>Benalla |
| Mornington<br>Peninsula                 | Peninsula         | Carrum Downs, Frankston, Frankston North, Frankston South, Langwarrin, Seaford (Vic.), Skye – Sandhurst, Dromana, Flinders, Hastings – Somers, Mornington, Mount Eliza, Mount Martha, Point Nepean, Rosebud – McCrae, Somerville                                                                                                                                                                                                                                                             | Mornington Peninsula,<br>Frankston                                        |
| Murray                                  | Mallee            | Irymple, Merbein, Mildura Region, Red Cliffs, Mildura – North, Mildura – South, Gannawarra, Kerang, Robinvale, Swan Hill, Swan Hill Region                                                                                                                                                                                                                                                                                                                                                   | Mildura, Swan Hill,<br>Gannawarra                                         |
|                                         | Goulburn          | Euroa, Kilmore – Broadford, Nagambie, Seymour, Seymour Region, Wallan, Mooroopna,<br>Shepparton – North, Shepparton – South, Shepparton Region – East, Shepparton Region –<br>West                                                                                                                                                                                                                                                                                                           | Greater Shepparton,<br>Strathbogie, Mitchell                              |
|                                         | Central<br>Murray | Echuca, Kyabram, Lockington – Gunbower, Rochester, Rushworth, Cobram, Moira, Numurkah, Yarrawonga                                                                                                                                                                                                                                                                                                                                                                                            | Moira, Campaspe                                                           |
|                                         | Murray East       | West Wodonga, Wodonga                                                                                                                                                                                                                                                                                                                                                                                                                                                                        | Wodonga                                                                   |
| Phillip Island                          | Phillip Island    | French Island, Phillip Island, Wonthaggi - Inverloch                                                                                                                                                                                                                                                                                                                                                                                                                                         | Bass Coast                                                                |
| Yarra Valley<br>and Dandenong<br>Ranges |                   | Eltham, Hurstbridge, Panton Hill - St Andrews, Plenty - Yarrambat, Upper Yarra Valley, Research - North Warrandyte, Wattle Glen - Diamond Creek, Belgrave - Selby, Chirnside Park, Healesville - Yarra Glen, Kilsyth, Lilydale - Coldstream, Monbulk - Silvan, Montrose, Mooroolbark, Mount Dandenong - Olinda, Mount Evelyn, Upwey - Tecoma, Wandin - Seville, Yarra Valley, Beaconsfield - Officer, Bunyip - Garfield, Emerald - Cockatoo, Koo Wee Rup, Pakenham - North, Pakenham - South | Nillumbik, Yarra Ranges,<br>Cardinia                                      |